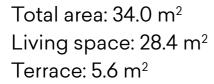

## **APARTMENT LAYOUTS**

Total area: 55.1 m<sup>2</sup> Living space: 46.2 m<sup>2</sup> Terrace: 8.9 m<sup>2</sup> Total area: 57.5 m<sup>2</sup> Living space: 43.7 m<sup>2</sup> Terrace: 13.8 m<sup>2</sup>