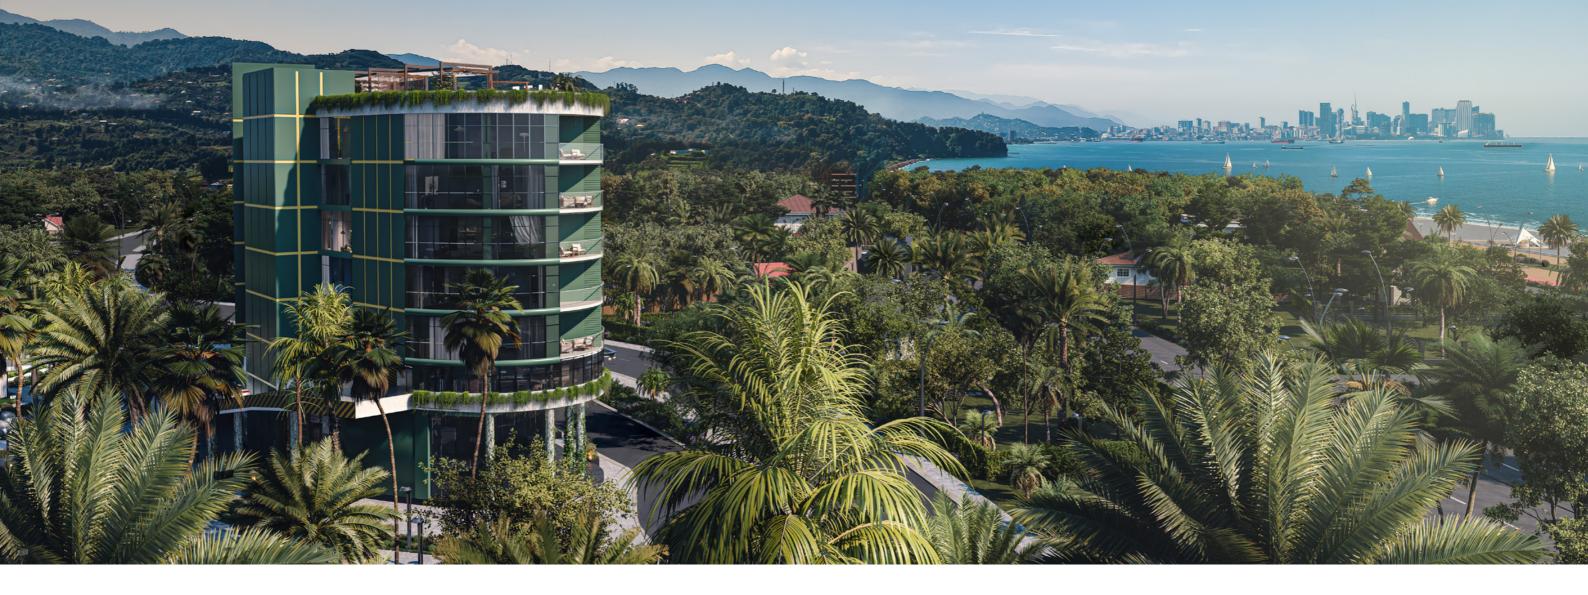

#### **CHAKVI**

Chakvi is a Black Sea coastal resort located just 9 kilometers from Batumi, at 30 meters above sea level.

Located on the Black Sea coast in **Adjara**, this eco-resort is surrounded by **Mtirala National Park**, a UNESCO World Heritage Site. With clean air, a mild climate, and a six-kilometer stretch of white sand beach, it offers an ideal setting for both living and leisure.

## CHAKVI

Just 9 km from Batumi, the resort is growing and developing year by year, making it an increasingly attractive investment destination.

**Nite Residence** offers apartments in this rapidly developing investment zone — right by the sea, where lush green areas and well-developed infrastructure create the perfect environment for both permanent living and relaxation.

Nite Residence is a modern residential development that combines contemporary architecture, comfort, and seamless integration with nature. The project is located in Chakvi, directly on the Black Sea coast.