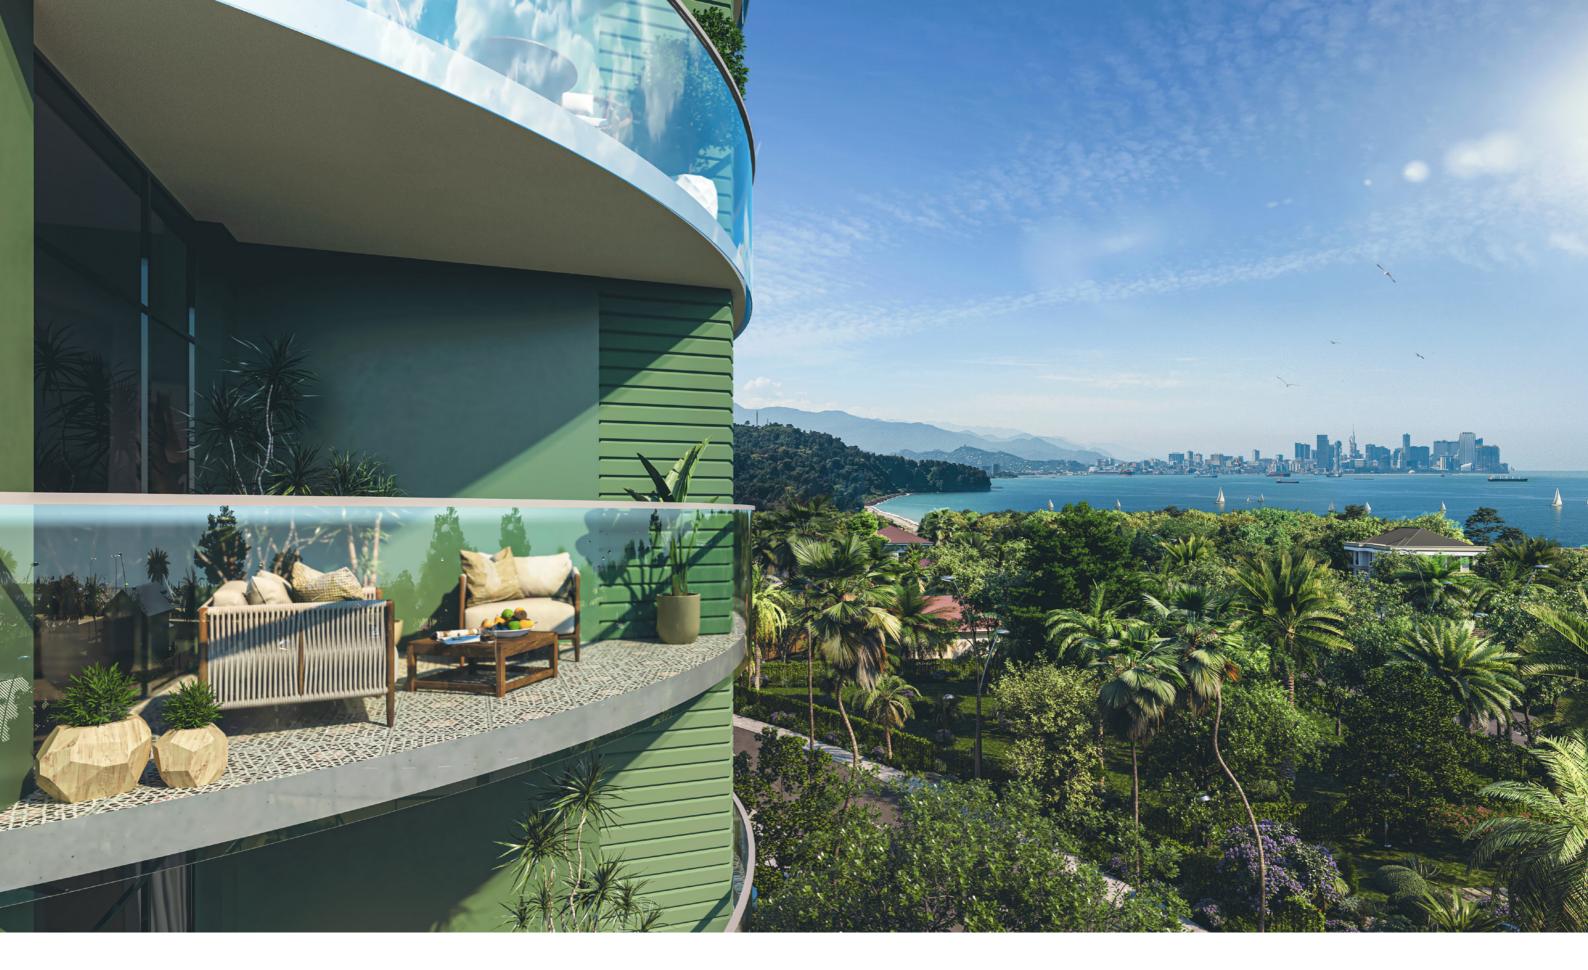

This low-rise, 7-story complex features commercial spaces and underground parking on the first and second floors, while the remaining five floors offer residential apartments with stunning sea views.

The project will be delivered fully renovated and move-in ready, making it **perfect for either personal use or imme-diate rental income.** 

#### 70 apartments in total

**Ground floor - Commercial spaces** 

1st floor - Parking

5 floors - Residential units

\*All apartments offer stunning sea views

The apartment isometric renders will help you better understand the space's structure and functionality.