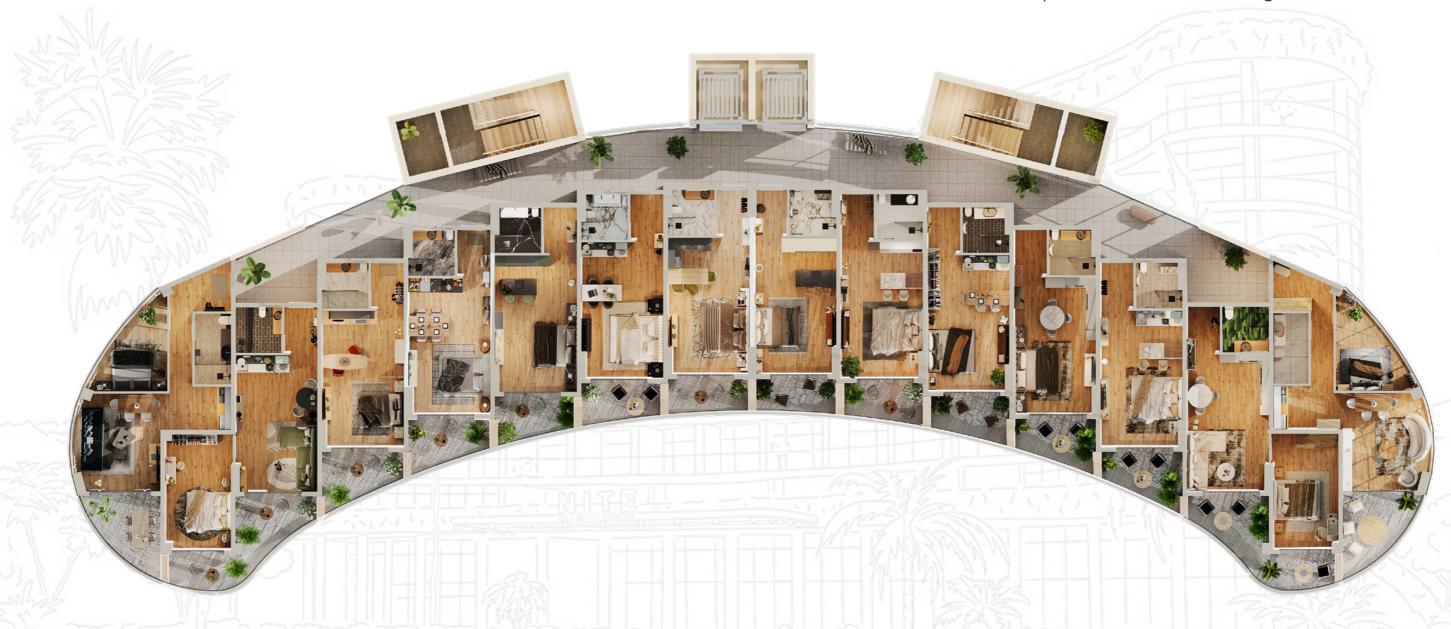

## FLOOR LAYOUT

#### 70 apartments in total

**Ground floor - Commercial spaces** 

1st floor - Parking

5 floors - Residential units

\*All apartments offer stunning sea views

The apartment isometric renders will help you better understand the space's structure and functionality.