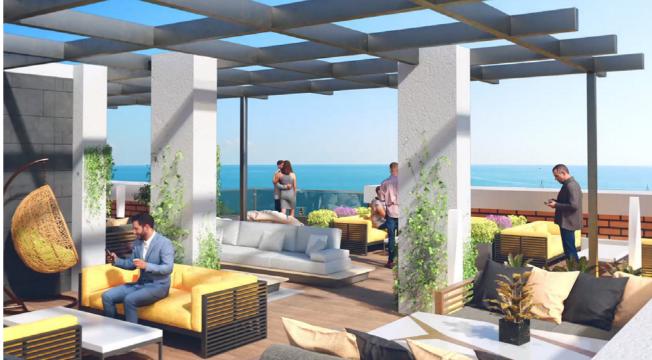

## **EVERYTHING IN ONE SPACE**

- Reception
- Compared the compared of th
- O Children's play area
- Relaxation zones
- Boutique store
- Counge

## **EVERYTHING IN ONE SPACE**

Terrace with pool and open bar

O Indoor & outdoor parking

Fitness

38 Parking Spaces:

Open parking: 18

Covered parking: 20

Charging stations for electric vehicles