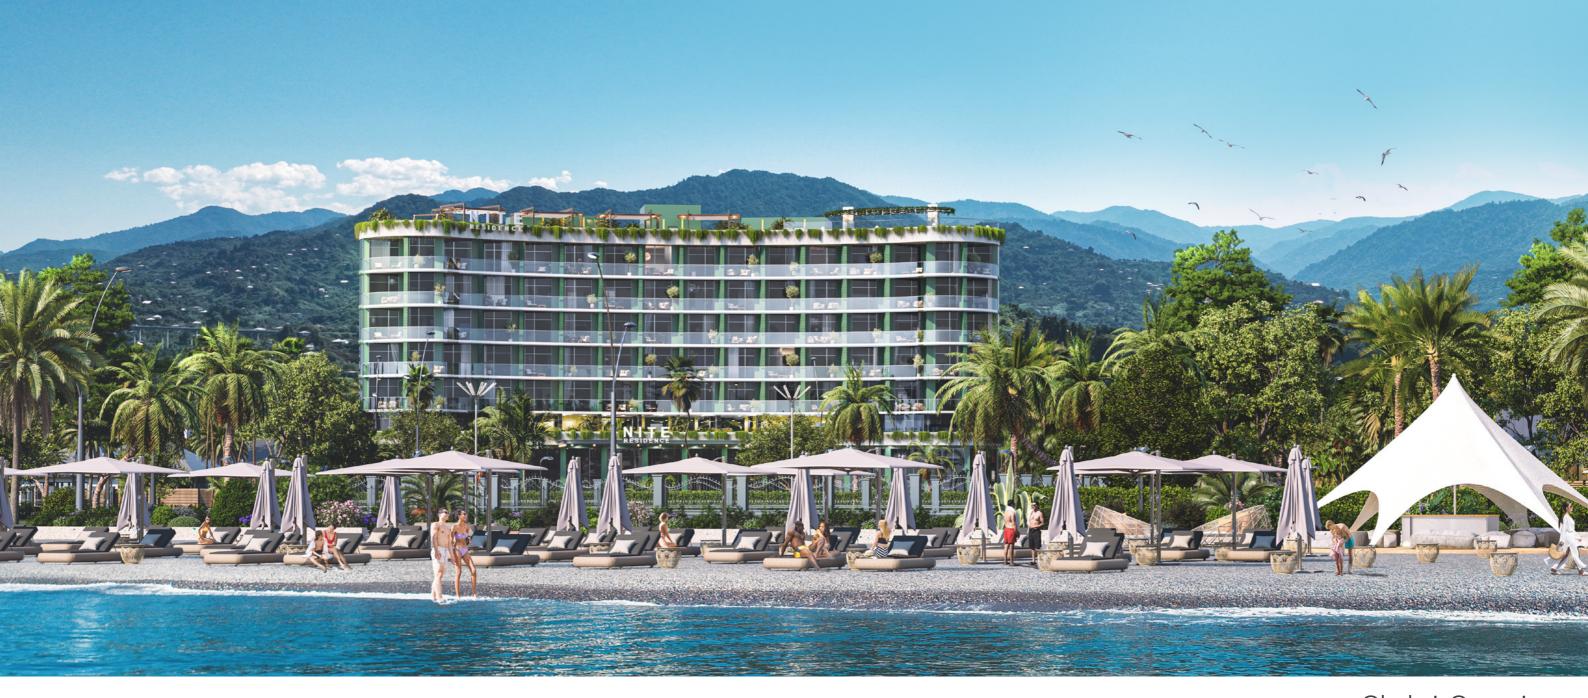

#### NITE RESIDENCE

**NITE DEVELOPMENT** is building a modern residential complex in Chakvi, just steps away from the Black Sea coast. It is ideal both for relaxation and as a smart investment opportunity.

This low-rise, 7-story complex features commercial spaces and underground parking on the first and second floors, while the remaining five floors offer residential apartments with stunning sea views.

The project will be delivered fully renovated and move-in ready, making it **perfect for either personal use or imme-diate rental income.** 