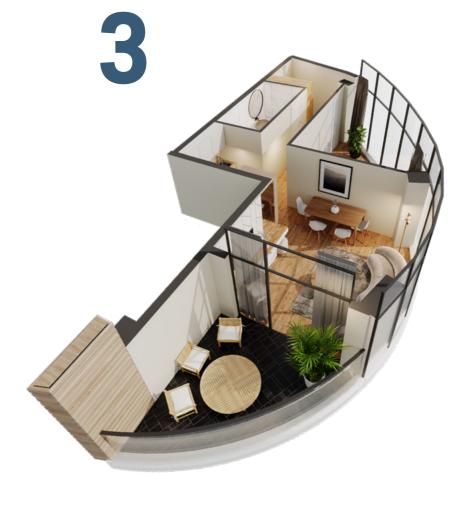

## FLOOR LAYOUT

#### 70 apartments in total

**Ground floor - Commercial spaces** 

1st floor - Parking

5 floors - Residential units

\*All apartments offer stunning sea views

The apartment isometric renders will help you better understand the space's structure and functionality.