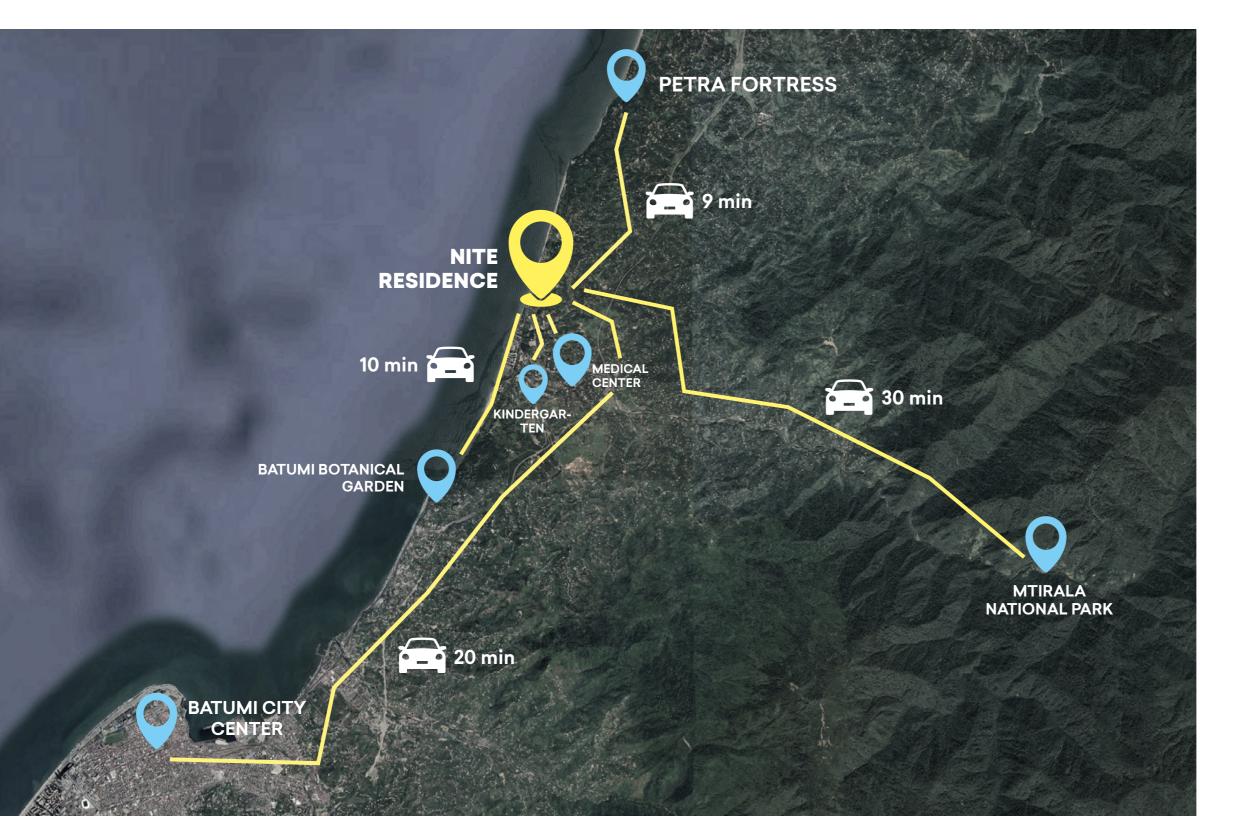

## BY CAR FROM NITE RESIDENCE

Medical Center

**2** min

Kindergarten

3 min

Petra Fortress

9 min

Batumi Botanical Garden

10 min

Batumi City Center

**20** min

Mtirala National Park

**30** 600