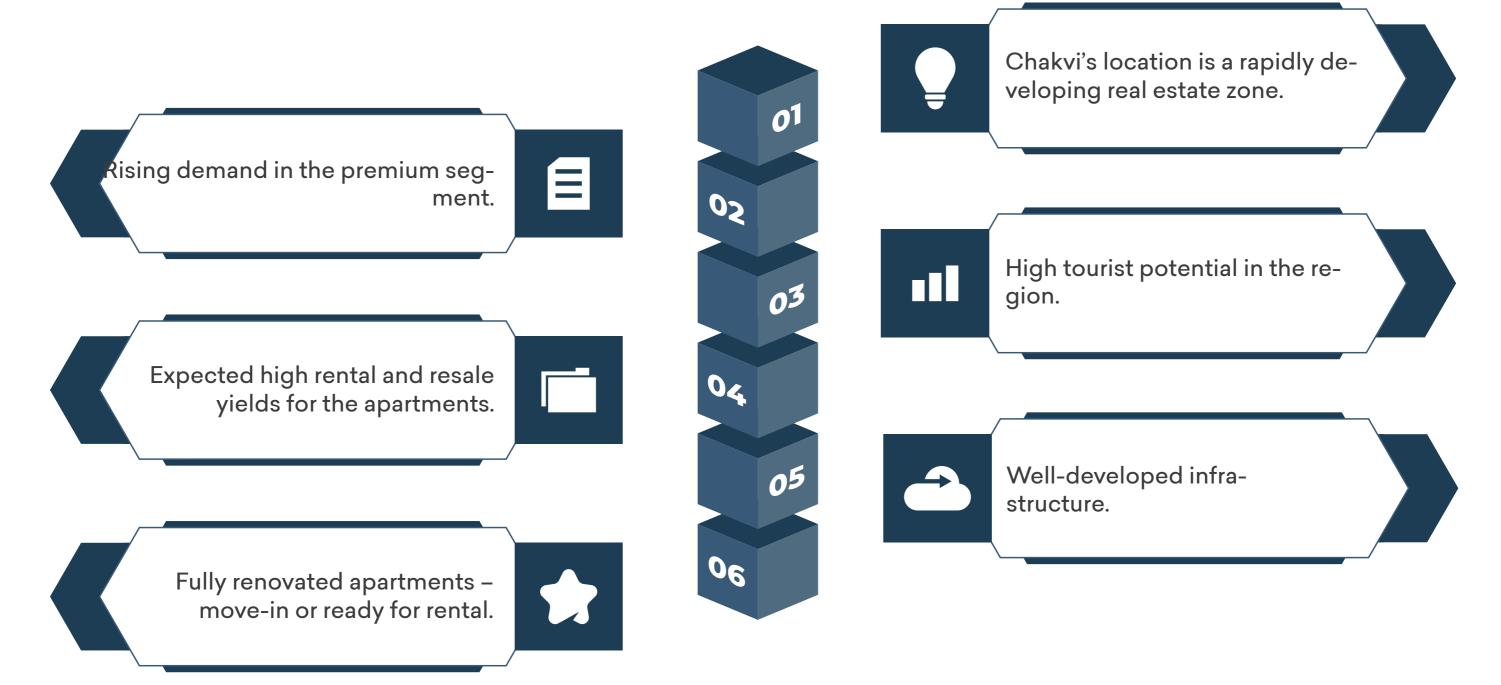

#### **ADJARA REGION**

One of the fastest-growing residential and investment destinations in Georgia, continuously expanding over the past decade.

#### **BATUMI**

A popular tourist spot and a rapidly developing city. Since 2019, Batumi has been recognized as one of Europe's fastest-growing tourist destination and continues to hold this title (World Travel Awards).

#### **CHAKVI**

Chakvi is a Black Sea coastal resort located just 9 kilometers from Batumi, at 30 meters above sea level.

Located on the Black Sea coast in **Adjara**, this eco-resort is surrounded by **Mtirala National Park**, a UNESCO World Heritage Site. With clean air, a mild climate, and a six-kilometer stretch of white sand beach, it offers an ideal setting for both living and leisure.

## CHAKVI

Just 9 km from Batumi, the resort is growing and developing year by year, making it an increasingly attractive investment destination.

**Nite Residence** offers apartments in this rapidly developing investment zone — right by the sea, where lush green areas and well-developed infrastructure create the perfect environment for both permanent living and relaxation.