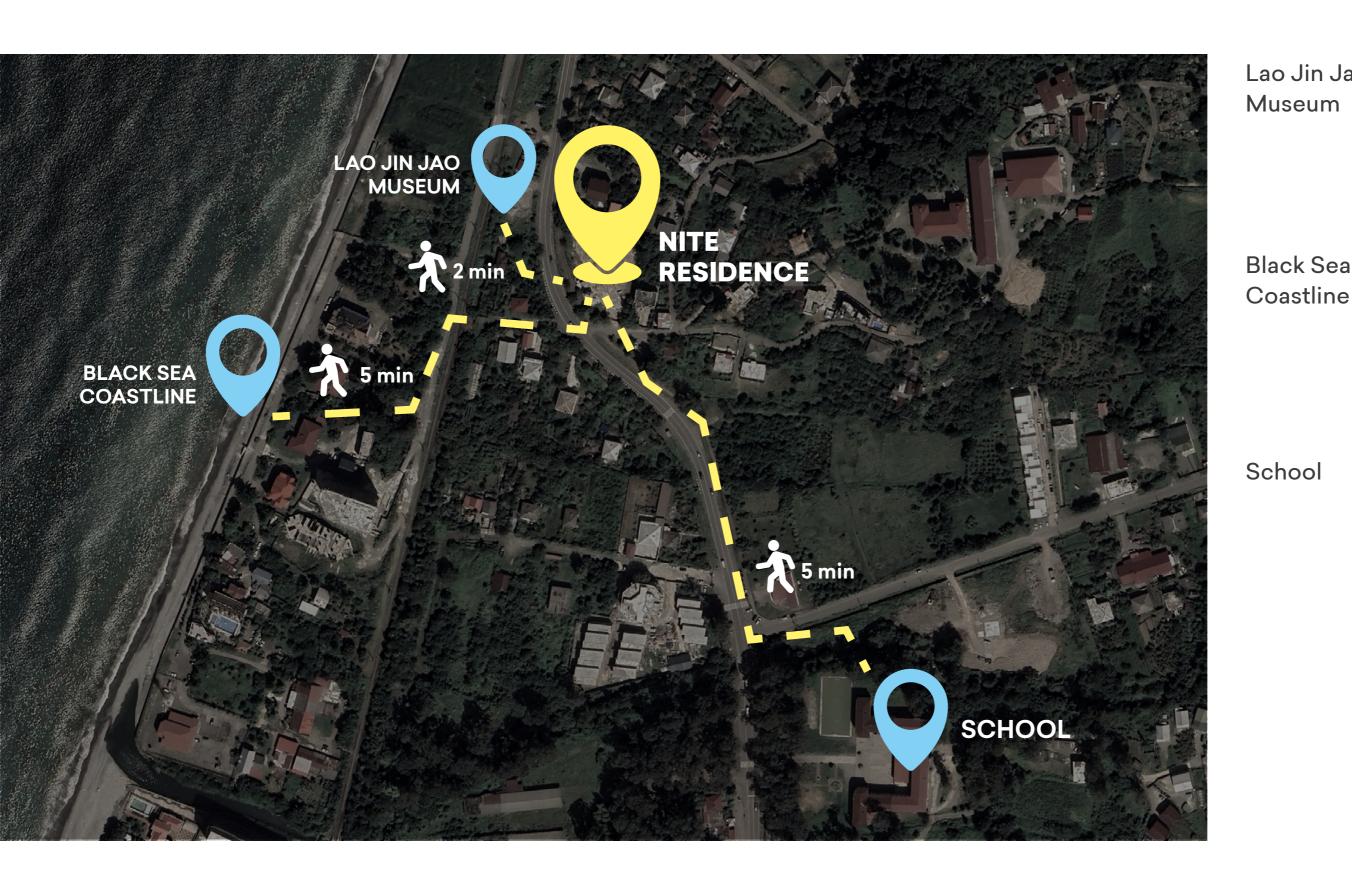

#### WALKING DISTANCE FROM NITE RESIDENCE

Lao Jin Jao Museum

Black Sea

School

1 min

3 min

5 min