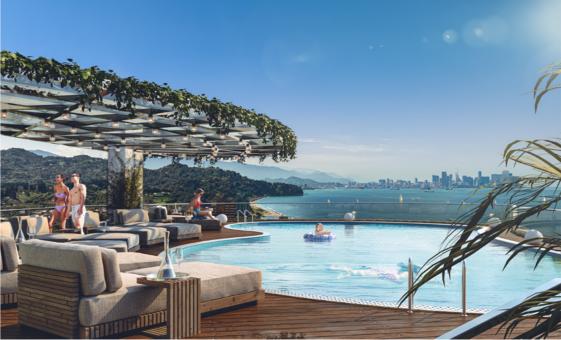

## **EVERYTHING IN ONE SPACE**

- Reception
- Compared the compared of th
- O Children's play area
- Relaxation zones
- Boutique store
- Counge

## **EVERYTHING IN ONE SPACE**

Terrace with pool and open bar

O Indoor & outdoor parking

Fitness

38 Parking Spaces:

Open parking: 18

Covered parking: 20

Charging stations for electric vehicles