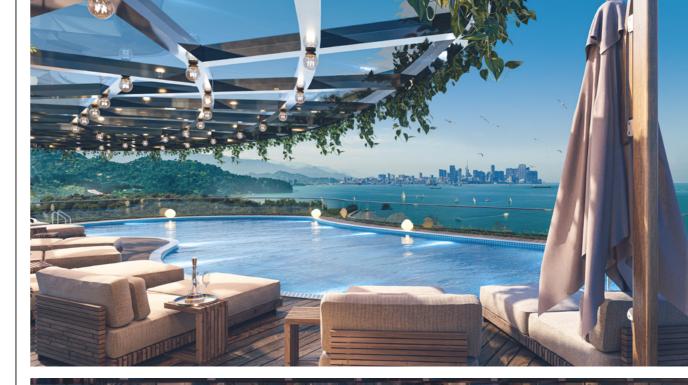

## **EVERYTHING IN ONE SPACE**

Terrace with pool and open bar

O Indoor & outdoor parking

Fitness

38 Parking Spaces:

Open parking: 18

Covered parking: 20

Charging stations for electric vehicles