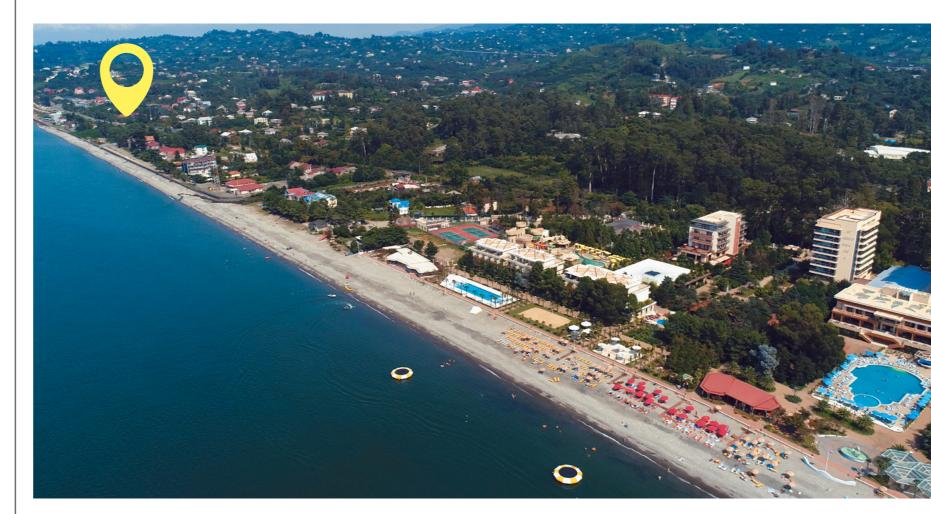

#### **CHAKVI**

Chakvi is a Black Sea coastal resort located just 9 kilometers from Batumi, at 30 meters above sea level.

Located on the Black Sea coast in **Adjara**, this eco-resort is surrounded by **Mtirala National Park**, a UNESCO World Heritage Site. With clean air, a mild climate, and a six-kilometer stretch of white sand beach, it offers an ideal setting for both living and leisure.

## CHAKVI

Just 9 km from Batumi, the resort is growing and developing year by year, making it an increasingly attractive investment destination.

**Nite Residence** offers apartments in this rapidly developing investment zone — right by the sea, where lush green areas and well-developed infrastructure create the perfect environment for both permanent living and relaxation.