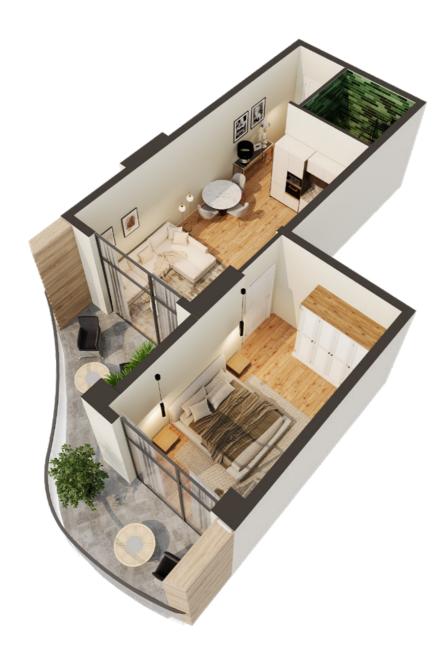

## FLOOR LAYOUT

#### 70 apartments in total

**Ground floor - Commercial spaces** 

1st floor - Parking

5 floors - Residential units

\*All apartments offer stunning sea views

The apartment isometric renders will help you better understand the space's structure and functionality.

## **APARTMENT LAYOUTS**

Total area: 55.1 m<sup>2</sup> Living space: 46.2 m<sup>2</sup> Terrace: 8.9 m<sup>2</sup> Total area: 57.5 m<sup>2</sup> Living space: 43.7 m<sup>2</sup> Terrace: 13.8 m<sup>2</sup>