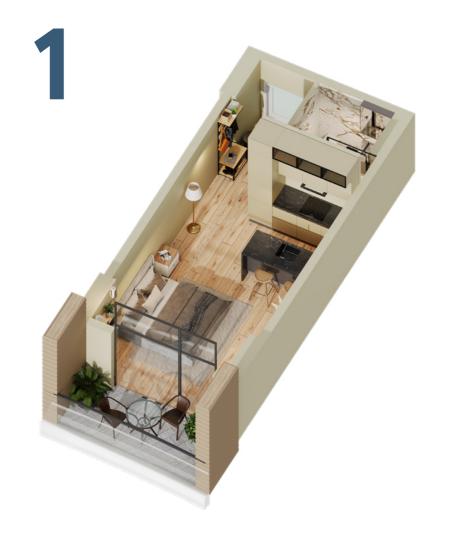

## **APARTMENT LAYOUTS**

Total area: 55.1 m<sup>2</sup> Living space: 46.2 m<sup>2</sup> Terrace: 8.9 m<sup>2</sup> Total area: 57.5 m<sup>2</sup> Living space: 43.7 m<sup>2</sup> Terrace: 13.8 m<sup>2</sup>

Interior Design

TYPE: STUDIO