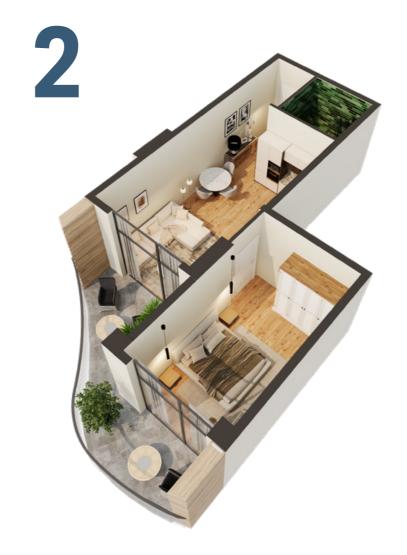

## FLOOR LAYOUT

#### 70 apartments in total

**Ground floor - Commercial spaces** 

1st floor - Parking

5 floors - Residential units

\*All apartments offer stunning sea views

The apartment isometric renders will help you better understand the space's structure and functionality.