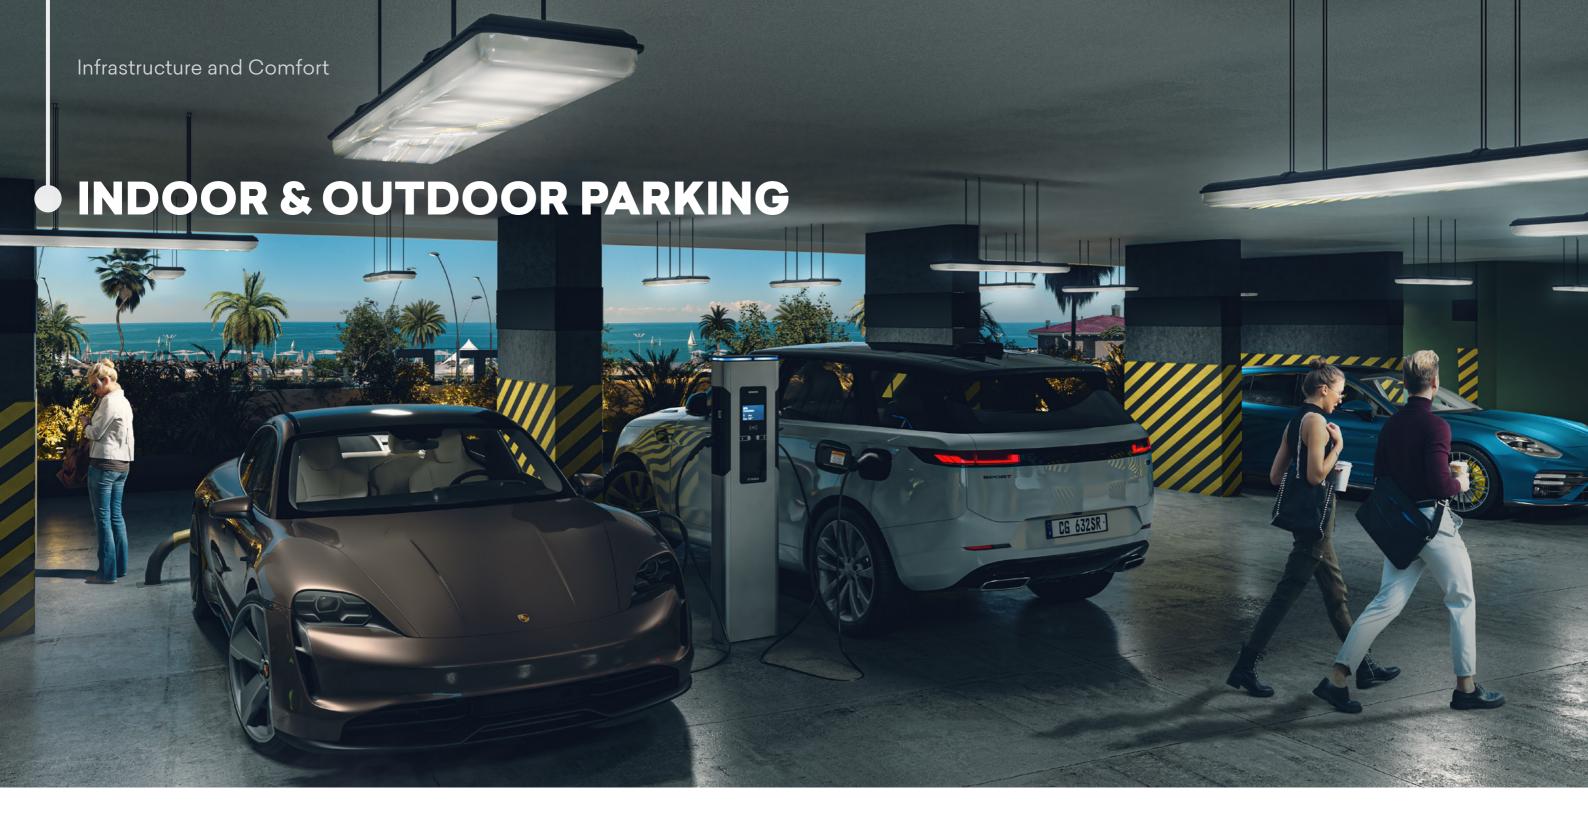

## **EVERYTHING IN ONE SPACE**

Terrace with pool and open bar

O Indoor & outdoor parking

Fitness

38 Parking Spaces:

Open parking: 18

Covered parking: 20

Charging stations for electric vehicles