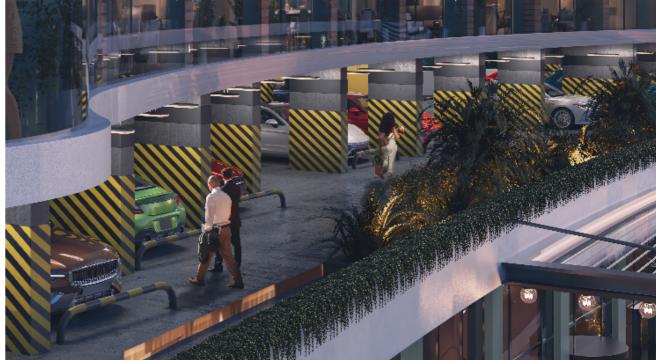

## **EVERYTHING IN ONE SPACE**

Terrace with pool and open bar

O Indoor & outdoor parking

Fitness

38 Parking Spaces:

Open parking: 18

Covered parking: 20

Charging stations for electric vehicles